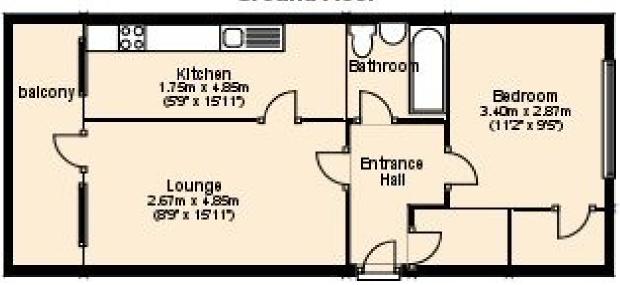

## **ACCOMMADATION COMPRISES**

**Entrance**: laminate flooring

**Storage Room:** 

Bedroom: 3.40m (11'2") x 2.87m (9'5"); laminate flooring, walk-in cupboard, raditoar,

double glaze window

Lounge: 4.85m (15'11") x 2.67m (8'9"); laminate flooring, radiator, double glaze

window, door to the balcony and kitchen

**Balcony:** 

**Kitchen:** 4.85m (15'11") x 1.75m (5'9"); fitted with a matching range of base and eye

level units with worktop space over, stainless steel sink, space for washing

machine, laminate flooring, radiator, double glaze window

**Bathroom:** three piece suite comprising deep panelled bath, wash hand basin and low-

level WC, tiled splash backs, radiator, tiled flooring.

Lease: tbc

## **Ground Floor**