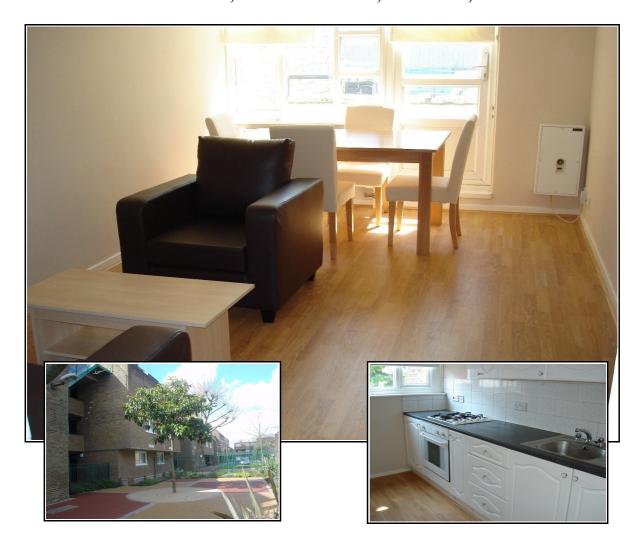

## **ACCOMMADATION COMPRISES**

**Entrance**: laminate flooring

**Storage Room:** 

Bedroom: 3.40m (11'2") x 2.87m (9'5"); laminate flooring, walk-in cupboard, raditoar,

double glaze window

Lounge: 4.85m (15'11") x 2.67m (8'9"); laminate flooring, radiator, double glaze

window, door to the balcony and kitchen

**Balcony:** 

**Kitchen:** 4.85m (15'11") x 1.75m (5'9"); fitted with a matching range of base and eye

level units with worktop space over, stainless steel sink, space for washing

machine, laminate flooring, radiator, double glaze window

**Bathroom:** three piece suite comprising deep panelled bath, wash hand basin and low-

level WC, tiled splash backs, radiator, tiled flooring.

Lease: tbc