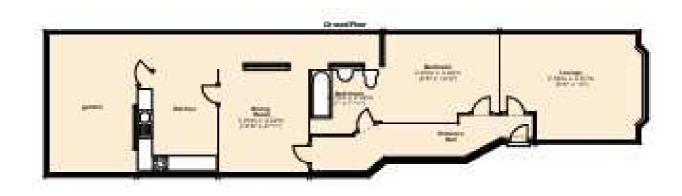

## **ACCOMMADATION COMPRISES:**

**Entrance:** laminate flooring

**Bedroom 1:** 4.57m (15') x 2.59m (8'6''); bay window to side, laminate flooring,

radiator.

**Bedroom 2:** 3.90m (12'9") x 2.90m (9'6"); window to side, laminate flooring,

radiator.

Bathroom: 2.42m (7'11) x 2.13m (7'); three piece suite comprising deep panelled

bath, wash hand basin and low-level WC, tiled surround, window to rear,

radiator, tiled flooring.

**Lounge:** 3.20m (10'6") x 3.02m (9'11"); window to side, laminate flooring,

radiator.

**Kitchen:** 3.15m (10'4") x 2.72m (8'11"); fitted with a matching base and eye level

units with worktop space over, space for washing machine and cooker,

window to side, tiled flooring, door to:

Garden:

Lease: tbc

Service Charge: tbc Ground Rent: tbc

PRICE: £ 374,950 LEASEHOLD