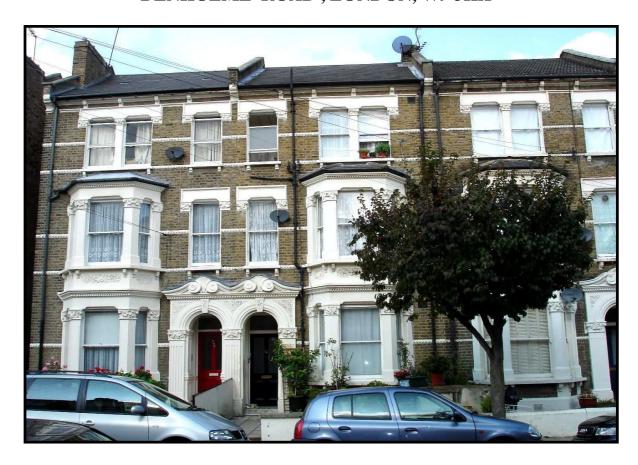

## **DENHOLME ROAD , LONDON, W9 3HX**

## ASKING PRICE £374,950.00 LEASEHOLD

 $<sup>\</sup>begin{tabular}{lll} * \ 2 \ Double \ Bedrooms & * \ Reception & * \ Dining \ Room & * \ Fitted \ Kitchen \end{tabular}$ 

<sup>\*</sup> Garden \* Gas Central Heating \* Laminate/Tiled Flooring

Spacious two bedroom ground floor garden flat in a residential street offering two double bedrooms, reception room, kitchen and bathroom. Located on Croxley Road, the property is within easy reach of a superb selection of shops, bars and restaurants in Maida Vale and on Salusbury Road. Transport links include Queen's Park Station (Bakerloo Line and British Rail).