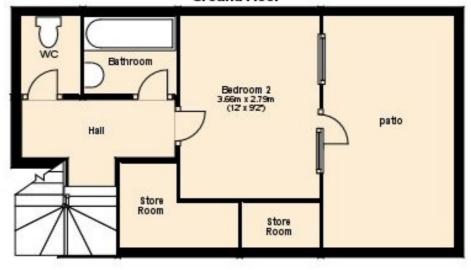

laminate flooring, door to balcony, stairs leading to ground floor:

**Balcony** 

**Ground Floor** 

Bathroom: 1.83m (6') x 1.57m (5'2"); two piece suite comprising deep panelled

bath and wash hand basin, tiled splashbacks, marble tiled flooring.

WC: 1.57m (5'2") x 1.19m (3'11"); low-level WC, marble tiled

flooring.

**Store Room** 

Bedroom 2: 3.66m (12') x 2.79m (9'2"); double glazed window, radiator, fitted

carpet, door to patio:

Patio:

Lease: 100 years

## Ground Floor