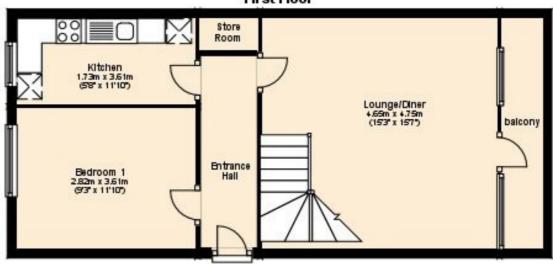

## **ACCOMMADATION COMPRISES:**

1st Floor

**Entrance:** laminate flooring, storage space

**Bedroom 1:** 3.61m (11'10") x 2.82m (9'3"); double glazed window, radiator,

laminate flooring.

**Kitchen:** 3.61m (11'10") x 1.73m (5'8"); fitted with a matching range of base

and eye level units with worktop space over, space for fridge, washing

machine and cooker, splash backs tiles, double glazed window,

radiator, laminate flooring

Lounge/Diner: 4.75m (15'7") x 4.65m (15'3"); double glazed windows, radiators,

laminate flooring, door to balcony, stairs leading to ground floor:

**Balcony** 

**Ground Floor** 

Bathroom: 1.83m (6') x 1.57m (5'2"); two piece suite comprising deep panelled

bath and wash hand basin, tiled splashbacks, marble tiled flooring.

First Floor