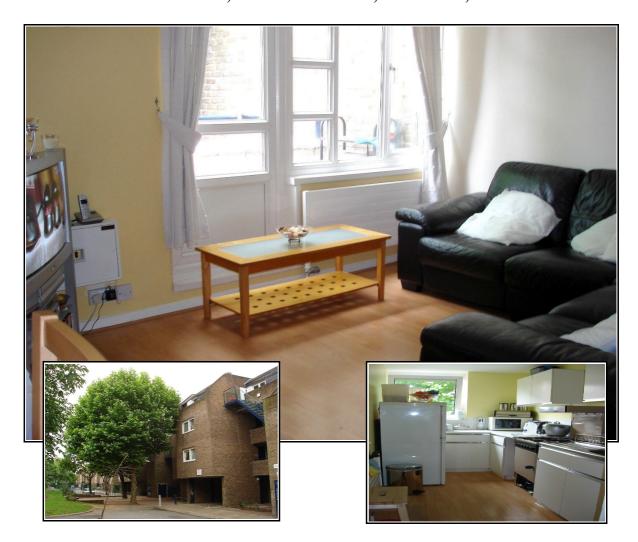

## LARCH HOUSE, ROWAN WALK, LONDON, W10 4JJ

ASKING PRICE £274,950 LEASEHOLD

\*2 Bedrooms \* 1 Reception \*Kitchen \*Bathroom \*Double Glaze \*Gas Central Heating \*Balcony/Patio \*Laminate/Carpet Flooring Spacious two bedroom maisonette flat set on the ground and first floors of a two storey well-maintained purpose built block with its own balcony and private patio. The property benefits from reception/diner, two double bedrooms, separate kitchen and bathroom. Located close to all amenities of Ladbroke Grove and Queen's Park.

## **ACCOMMADATION COMPRISES:**

1st Floor

**Entrance:** laminate flooring, storage space

**Bedroom 1:** 3.61m (11'10") x 2.82m (9'3"); double glazed window, radiator,

laminate flooring.

**Kitchen:** 3.61m (11'10") x 1.73m (5'8"); fitted with a matching range of base

and eye level units with worktop space over, space for fridge, washing

machine and cooker, splash backs tiles, double glazed window,

radiator, laminate flooring

Lounge/Diner: 4.75m (15'7") x 4.65m (15'3"); double glazed windows, radiators,

laminate flooring, door to balcony, stairs leading to ground floor:

**Balcony** 

**Ground Floor** 

Bathroom: 1.83m (6') x 1.57m (5'2"); two piece suite comprising deep panelled

bath and wash hand basin, tiled splashbacks, marble tiled flooring.